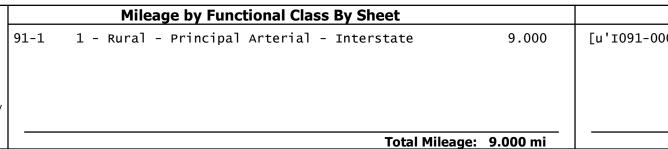

Culvert 32-1: Culvert - 1966 Structure No. 30009132-114231 Length: 6' Under Clearance: 6.5' Facility Carried: 191 Bridge Type: CGMPP Features Intersected: BROOK Maintenance: State

|          | Mileage by Town By Sheet |                   |  |
|----------|--------------------------|-------------------|--|
| DISTRICT | 9.0 of 177.432           | 000'] - 1091-0000 |  |
|          |                          |                   |  |
|          | Total Mileage: 9.0 mi    |                   |  |
|          |                          |                   |  |