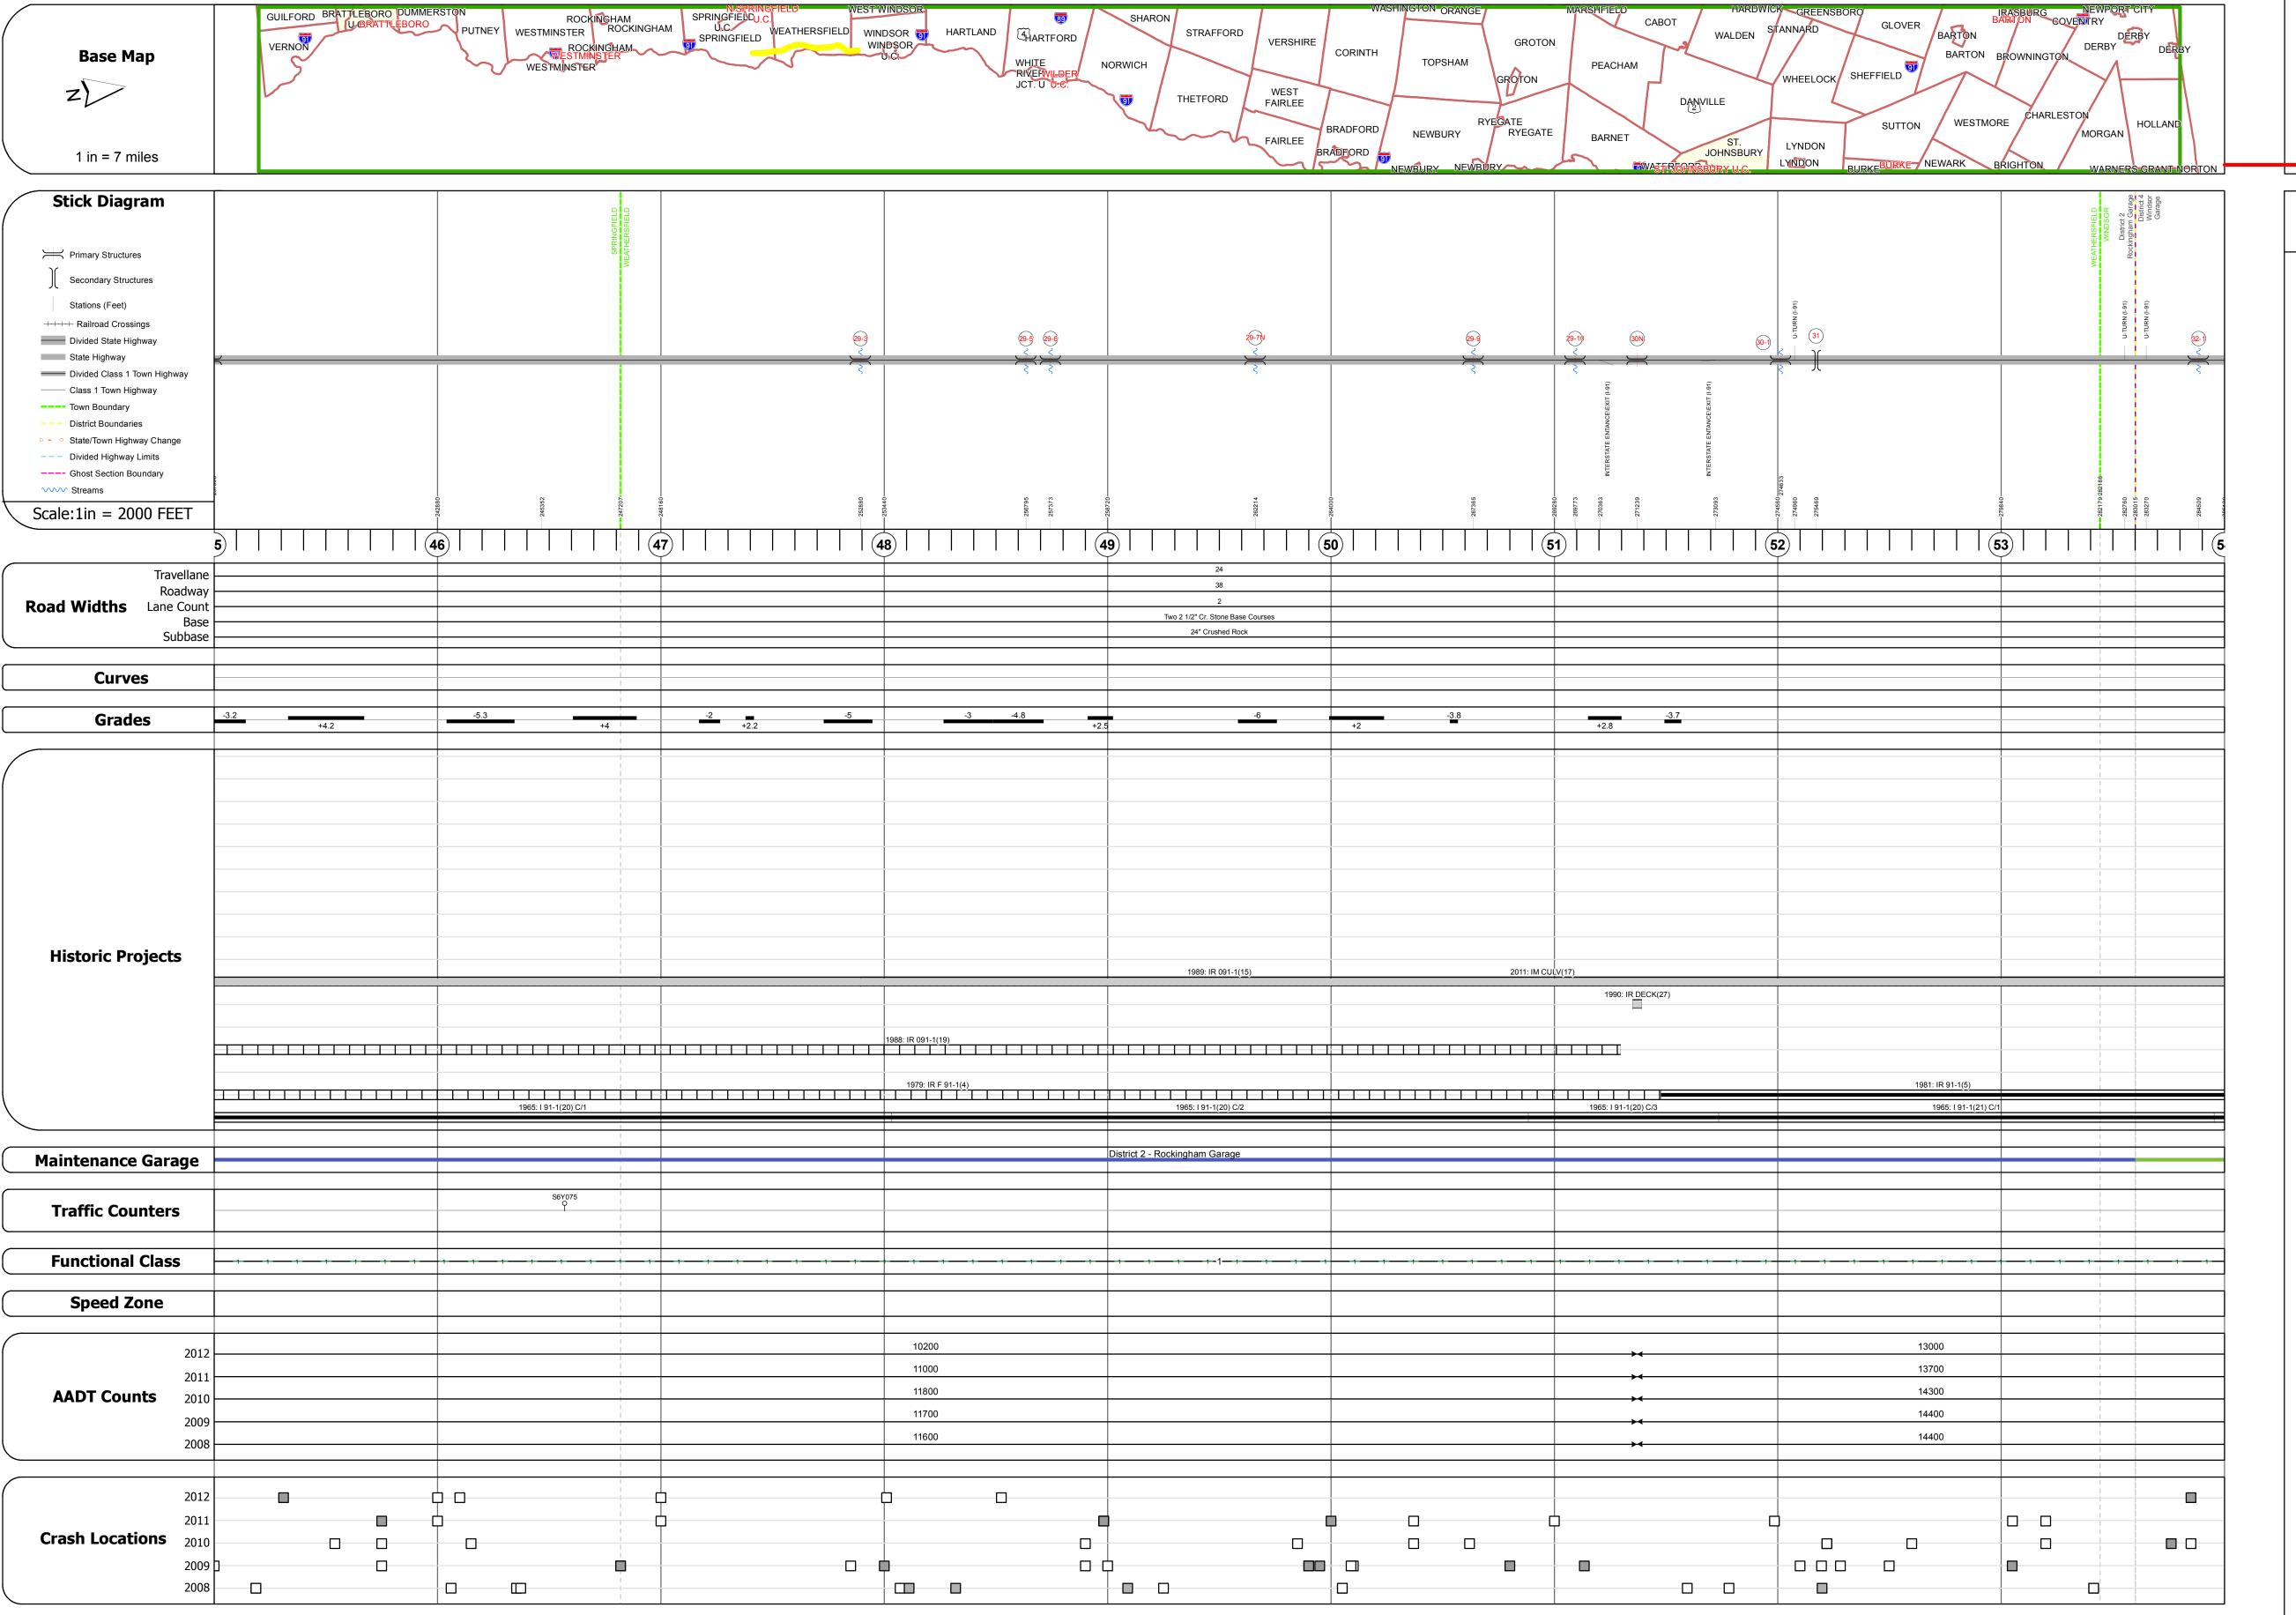

Culvert 29-3: Culvert - 1965 Structure No. 30009129-314201 Length: 9' Under Clearance: 10.0' Facility Carried: 191 Bridge Type: MULTI PLATE PIPE Features Intersected: BROOK Maintenance: State

Culvert 29-5: Culvert - 1965 Structure No. 30009129-514201 Length: 6' Under Clearance: 6.5' Facility Carried: 191 Bridge Type: CGMPP Features Intersected: BROOK Maintenance: State

Culvert 29-6: Culvert - 1965 Structure No. 30009129-614201 Length: 9' Under Clearance: 10.0' Facility Carried: 191 Bridge Type: CGMPP Features Intersected: BLOOD BROOK Maintenance: State

Culvert 29-7N: Culvert - 1965 Structure No. 300091297N14201 Length: 8' Under Clearance: 8.0' Facility Carried: 191 Bridge Type: CGMPP Features Intersected: BROOK Maintenance: State

Culvert 29-9: Culvert - 1965 Structure No. 30009129-914201 Length: 6' Under Clearance: 6.0' Facility Carried: 191 Bridge Type: ACCGMP Features Intersected: CATTLEPASS Maintenance: State

Culvert 29-10: Culvert - 1965 Structure No. 200091291014202 Length: 21' Facility Carried: I 00091 ML Bridge Type: TWIN CELL RC BOX Features Intersected: MILL BROOK Maintenance/Ownership: State

Stringer/multi-beam or girder - 1965 Structure No. 200091030N14202 Length: 219' Width: 30.0' Under Clearance: 15.0' Facility Carried: I 00091 ML Bridge Type: 3 SP CONT ROLLED BM Features Intersected: I 91 OVER VT 131 Surface: Bituminous Maintenance/Ownership: State

Culvert 30-1: Culvert - 1966 Structure No. 30009130-114201 Length: 8' Under Clearance: 8.5' Facility Carried: 191 Bridge Type: CGMPP Features Intersected: BROOK Maintenance: State

Stringer/multi-beam or girder - 1965 Structure No. 2014200D3114201 Length: 251' Height: 0.0' Weight Limit: 0 Facility Carried: TR 00037 Bridge Type: 4 SP ROLLED BEAM Features Intersected: I 91 UNDER TH NO 37

Culvert 32-1: Culvert - 1966 Structure No. 30009132-114231 Length: 6' Under Clearance: 6.5' Facility Carried: 191 Bridge Type: CGMPP Features Intersected: BROOK Maintenance: State

|          | Mileage by Town By Sheet |                   |  |
|----------|--------------------------|-------------------|--|
| DISTRICT | 9.0 of 177.432           | 000'] - 1091-0000 |  |
|          |                          |                   |  |
|          | Total Mileage: 9.0 mi    |                   |  |
|          |                          |                   |  |